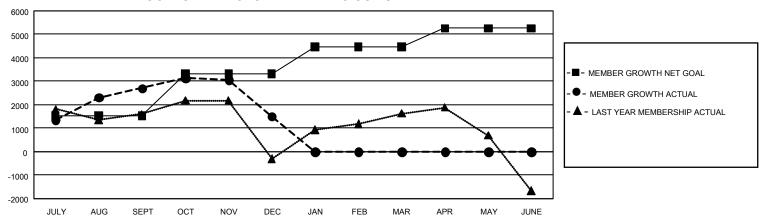

## GOALS AND ACTUAL MEMBERS CUMULATIVE

| DROPPED CLUBS: 55 |       | 1,074 CLUBS OF 1,767 ADDED  | GENDER DISTRIBUTION                   |                 |  |
|-------------------|-------|-----------------------------|---------------------------------------|-----------------|--|
|                   |       | 1 OR MORE NEW MEMBERS       | MALE                                  | 51,259 (77.12%) |  |
|                   |       |                             | FEMALE                                | 15,194 (22.86%) |  |
| DROPPED MEMBERS   |       |                             | NON BINARY                            | 2 (0.00%)       |  |
| DECEASED          | 136   |                             | PREFER NOT TO ANSWER                  | 8 (0.01%)       |  |
| CLUB CANCELLED    | 1,163 |                             | TOTAL FAMILY UNIT MEMBERS 29,34       |                 |  |
| OTHER             | 2,880 | CLICK HERE FOR              |                                       |                 |  |
| TOTAL             | 4,179 | CUMULATIVE MEMBERSHIP  DATA | FAMILY MEMBERS PAYING HALF DUES 18,18 |                 |  |
|                   |       |                             |                                       |                 |  |