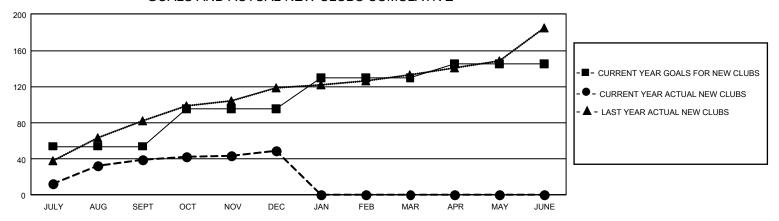

9        | 11            | JULY/AUG/SEP1         | Т 1520                   | 5,060                   | 1,242                                              |
| OCT/NOV/DEC           | 123           | 10        | 44            | OCT/NOV/DEC           | 1800                     | 2,105                   | 2,937                                              |
| JAN/FEB/MAR           | 105           | 0         | 0             | JAN/FEB/MAR           | 1155                     | 0                       | 0                                                  |
| APR/MAY/JUNE          | 45            | 0         | 0             | APR/MAY/JUNE          | 790                      | 0                       | 0                                                  |

## GOALS AND ACTUAL NEW CLUBS CUMULATIVE



## GOALS AND ACTUAL MEMBERS CUMULATIVE



| DROPPED CLUBS: 55 |       | 1,074 CLUBS OF 1,767 ADDED  | GENDER DISTRIBUTION                   |                 |  |
|-------------------|-------|-----------------------------|---------------------------------------|-----------------|--|
|                   |       | 1 OR MORE NEW MEMBERS       | MALE                                  | 51,259 (77.12%) |  |
|                   |       |                             | FEMALE                                | 15,194 (22.86%) |  |
| DROPPED MEMBERS   |       |                             | NON BINARY                            | 2 (0.00%)       |  |
| DECEASED          | 136   |                             | PREFER NOT TO ANSWER                  | 8 (0.01%)       |  |
| CLUB CANCELLED    | 1,163 |